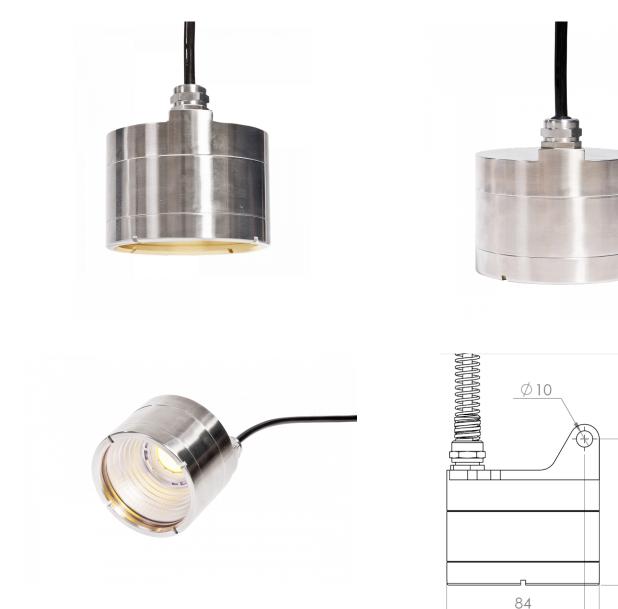

### AHL-LIGHT 10 IMAGES

# SPECIFICATIONS

| Diameter                               | 93 mm (3,7")                                 |
|----------------------------------------|----------------------------------------------|
| Height                                 | 95 mm (3,7")                                 |
| Weight                                 | 1,0 kg (2,3 lbs)                             |
| Housing material                       | Stainless steel EN 1.4301, AISI 304/AISI 316 |
| Front glass<br>material                | Polycarbonate                                |
| Maximum<br>temperature                 | 50°C, 70°C for short periods (122°F, 158°F)  |
| Water tightness                        | min 6 bar (60 m)                             |
| Lights                                 | LED                                          |
| Typical luminous<br>flux               | 9 000 lumen                                  |
| Lighting beam<br>angle                 | 64°                                          |
| Life time                              | >50 000 h                                    |
| Radiation<br>tolerance (total<br>dose) | 50 000 Gy (5 000 000 rad)                    |