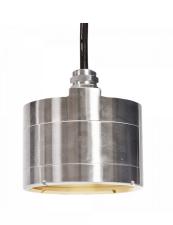

# AHL-LIGHT 10

LED WORK LIGHT

AHL-LIGHT 10 can be used with robots and manipulators, or attached to tools for inspection. With a color temperature similar to traditional halogen light, but with a significantly longer lifetime, it has many suitable applications.

# SPECIFICATIONS

| Diameter                               | 93 mm (3,7")                                 |
|----------------------------------------|----------------------------------------------|
| Height                                 | 95 mm (3,7")                                 |
| Weight                                 | 1,0 kg (2,3 lbs)                             |
| Housing material                       | Stainless steel EN 1.4301, AISI 304/AISI 316 |
| Front glass<br>material                | Polycarbonate                                |
| Maximum<br>temperature                 | 50°C, 70°C for short periods (122°F, 158°F)  |
| Water tightness                        | min 6 bar (60 m)                             |
| Lights                                 | LED                                          |
| Typical luminous<br>flux               | 9 000 lumen                                  |
| Lighting beam<br>angle                 | 64°                                          |
| Life time                              | >50 000 h                                    |
| Radiation<br>tolerance (total<br>dose) | 50 000 Gy (5 000 000 rad)                    |