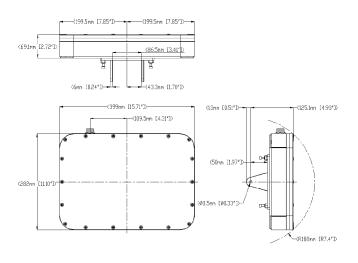

#### **SPECIFICATIONS**

| Length                                 | 422 mm (16,62")                                           |
|----------------------------------------|-----------------------------------------------------------|
| Width                                  | 282 mm (11,11")                                           |
| Height                                 | 106 mm (4,18")                                            |
| Weight                                 | 12,2 kg (26,8 lbs)                                        |
| Housing material                       | Stainless steel EN 1.4301/EN 1.4436, AISI<br>304/AISI 316 |
| Front glass<br>material                | Hard coated polycarbonate                                 |
| Maximum<br>temperature                 | 60°C, 70°C for short periods (140°F, 158°F)               |
| Water tightness                        | 3 bar (30 m)                                              |
| Lights                                 | LED 100-240 VAC, 50/60 HZ, 480 W                          |
| Typical luminous flux                  | 54 000 lumen                                              |
| Lighting angle                         | 64° x 64°                                                 |
| Life time                              | >50 000 h                                                 |
| Radiation<br>tolerance (total<br>dose) | 50 000 Gy (5 000 000 rad)                                 |
| UNDERWATER POW                         | ER SUPPLY                                                 |
| Diameter                               | 154 mm (6,06")                                            |
| Length                                 | ~400 mm (~15,75")                                         |
| Material                               | Stainless steel                                           |