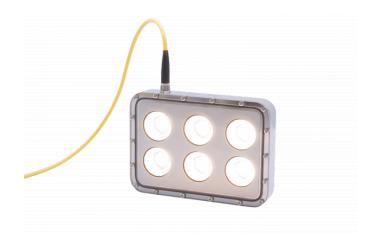

# **AHL-LIGHT 70**

#### LED POND LIGHT

AHL-LIGHT 70 is a robust LED pond light. It is used for powerful illumination of nuclear underwater work areas and fuel pools. Optimized reflector design increases the light output and ensures an even light distribution. The LED technology allows long-term operation and greatly reduced maintenance work compared to ordinary halogen lights.

### **BENEFITS**

- 56 000 lumen light output
- Low maintenance costs due to its long life-time
- Overheating protection at unintended use in air
- FME approved design no loose parts can enter the pool water
- Power supply can be placed in air or underwater