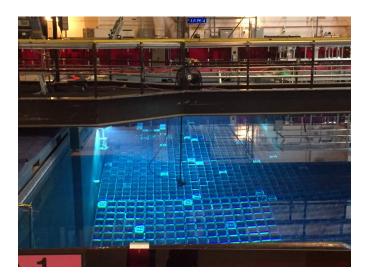

### **APPLICATIONS**

- Underwater nuclear pond light
- Ideal for work in reactor and fuel pools
- The light is delivered with a power supply that is placed either in air (on the railing or on the wall) or is placed underwater

### **BENEFITS**

- 56 000 lumen light output
- Low maintenance costs due to its long life-time
- Overheating protection at unintended use in air
- FME approved design no loose parts can enter the pool water
- Power supply can be placed in air or underwater