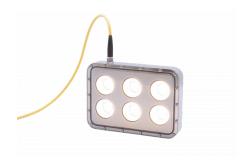

# **AHL-LIGHT 70**

#### LED POND LIGHT

AHL-LIGHT 70 is a robust LED pond light. It is used for powerful illumination of nuclear underwater work areas and fuel pools. Optimized reflector design increases the light output and ensures an even light distribution. The LED technology allows long-term operation and greatly reduced maintenance work compared to ordinary halogen lights.

### **BENEFITS**

- 56 000 lumen light output
- Low maintenance costs due to its long life-time
- Overheating protection at unintended use in air
- FME approved design no loose parts can enter the pool water
- Power supply can be placed in air or underwater