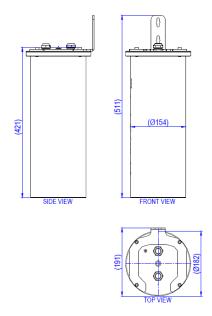

#### **SPECIFICATIONS**

| Length            | 421 mm (16,6")            |
|-------------------|---------------------------|
| Diameter          | 154 mm (6,1")             |
| Housing material  | Stainless steel EN 1.4301 |
| Weight            | 12,0 kg (27 lbs)          |
| Water tightness   | 3,5 bar (35m)             |
| Input voltage     | 100-240 VAC, 50-60 Hz     |
| Power consumption | 600 W max                 |