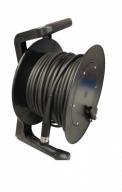

# **CABLE REEL 250**

PORTABLE CABLE REEL

Cable reel 250 is a portable cable reel forAhlberg camera cables. It is specially designed for prolonging the camera cable lifetime through eliminating cable twisting in more than one direction.

## BENEFITS

- Easy, flexible and portable cable reel
- Winding and unwinding with the camera cable connected to the CCU
- Specially designed for prolonging the camera cable lifetime through eliminating cable twisting in more than one direction.
- The cable reel is also available for lighting cables

# **SPECIFICATIONS**

| Slip rings              | Yes              |
|-------------------------|------------------|
| Maximum cable<br>length | 35 m (1379")     |
| Drum diameter           | 250 mm (9,85")   |
| Outer diameter          | 380 mm (14,97")  |
| Weight without<br>cable | 4,5 kg (9,9 lbs) |

## CABLE REEL 250 IMAGES