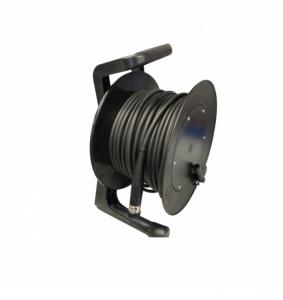

# **CABLE REEL 250**

PORTABLE CABLE REEL

Cable reel 250 is a portable cable reel forAhlberg camera cables. It is specially designed for prolonging the camera cable lifetime through eliminating cable twisting in more than one direction.

## BENEFITS

- Easy, flexible and portable cable reel
- Winding and unwinding with the camera cable connected to the CCU
- Specially designed for prolonging the camera cable lifetime through eliminating cable twisting in more than one direction.
- The cable reel is also available for lighting cables

# **SPECIFICATIONS**

| Slip rings              | Yes              |
|-------------------------|------------------|
| Maximum cable<br>length | 35 m (1379")     |
| Drum diameter           | 250 mm (9,85")   |
| Outer diameter          | 380 mm (14,97")  |
| Weight without<br>cable | 4,5 kg (9,9 lbs) |

## CABLE REEL 250 IMAGES