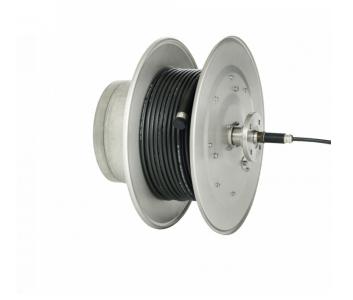

# **CABLE REEL 560**

#### CAMERA CABLE REEL WITH SLIP RINGS

Cable reel 560 is a cable reel with slip rings used for camera cables. It is designed for fixed installation with placement for example on a refueling machine or fuel bridge.

## **CABLE REEL 560 IMAGES**

We reserve the right to alter specifications without prior notice