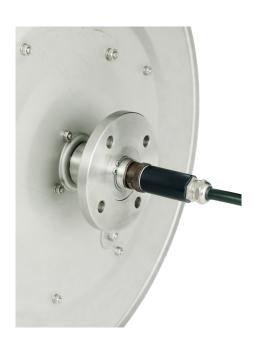

#### **BENEFITS**

- Automatic tension control during winding and unwinding.
- Equippet with ratchet.
- Integrated camera cable connectors.
- Specially designed for prolonging the camera cable lifetime through eliminating cable twisting in more than one direction.
- Motorized cable reel, option.

## **CABLE REEL 560 IMAGES**

We reserve the right to alter specifications without prior notice