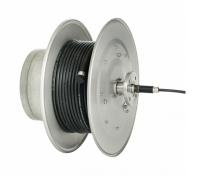

# **CABLE REEL 560**

#### CAMERA CABLE REEL WITH SLIP RINGS

Cable reel 560 is a cable reel with slip rings used for camera cables. It is designed for fixed installation with placement for example on a refueling machine or fuel bridge.

## **CABLE REEL 560 IMAGES**

We reserve the right to alter specifications without prior notice