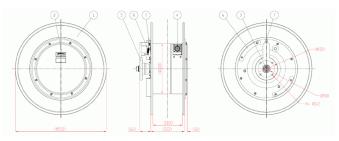

#### **SPECIFICATIONS**

| Slip rings           | Yes                                                                                                                                                            |
|----------------------|----------------------------------------------------------------------------------------------------------------------------------------------------------------|
| Maximum cable length | 40 m (1576")                                                                                                                                                   |
| Drum diameter        | 300 mm (11,82")                                                                                                                                                |
| Outer diameter       | 550 mm (21,67")                                                                                                                                                |
| Width                | 324 mm                                                                                                                                                         |
| Weight without cable | 35 kg (77 lbs)                                                                                                                                                 |
| Motorized cable reel | Speed and torque depends on payload and<br>cable length, 30kg payload = 0,2 m/s<br>Powered by 2A@24VDC Position feedback<br>and memorized positioning possible |

## **CABLE REEL 560 IMAGES**

We reserve the right to alter specifications without prior notice