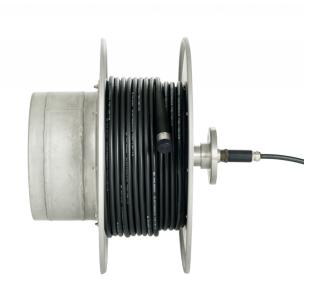

# **CABLE REEL 560**

#### CAMERA CABLE REEL WITH SLIP RINGS

Cable reel 560 is a cable reel with slip rings used for camera cables. It is designed for fixed installation with placement for example on a refueling machine or fuel bridge.

#### **BENEFITS**

- Automatic tension control during winding and unwinding.
- Equippet with ratchet.
- Integrated camera cable connectors.
- Specially designed for prolonging the camera cable lifetime through eliminating cable twisting in more than one direction.
- Motorized cable reel, option.

## **CABLE REEL 560 IMAGES**

We reserve the right to alter specifications without prior notice