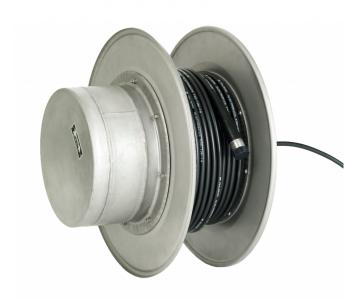

# **CABLE REEL 560**

#### CAMERA CABLE REEL WITH SLIP RINGS

Cable reel 560 is a cable reel with slip rings used for camera cables. It is designed for fixed installation with placement for example on a refueling machine or fuel bridge.

## **CABLE REEL 560 IMAGES**

We reserve the right to alter specifications without prior notice