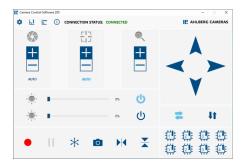

# **CCS200**

# CAMERA CONTROL SOFTWARE FOR CCU200/PIS200

Camera Control Software 200 is an alternative for a camera hardware remote control. The software allows the user to control the CCU200/PIS200 control units from a computer.

#### **APPLICATIONS**

- CCS200 is installed on a computer
- Connected with RS422 ACP protocol to CCU200/PIS200

#### **BENEFITS**

- All camera functions such as pan, tilt, lights, zoom, focus and iris can be controlled.
- Video recording and snapshots can also be controlled
- Possible to control the CCU/camera functions on a long distance
- Possible to control the CCU/camera through Ethernet in a network (RS422 to ethernet converter needed)

## **SPECIFICATIONS**

We reserve the right to alter specifications without prior notice

US office | Phone: +1 910-3