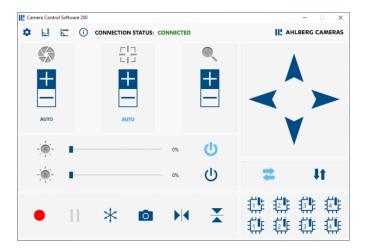

te control. The software allows the user to control the CCU200/PIS200 control units from a computer.

#### **APPLICATIONS**

- CCS200 is installed on a computer
- Connected with RS422 ACP protocol to CCU200/PIS200

#### **BENEFITS**

- All camera functions such as pan, tilt, lights, zoom, focus and iris can be controlled.
- Video recording and snapshots can also be controlled
- Possible to control the CCU/camera functions on a long distance
- Possible to control the CCU/camera through Ethernet in a network (RS422 to ethernet converter needed)

## **SPECIFICATIONS**

We reserve the right to alter specifications without prior notice

US office | Phone: +1 910-399-4240 Email: us@ahlbergcameras.com Service office | Phone: +46 176 20 55 00 Email: rd@ahlbergcameras.com



### **CCS200 IMAGES**



# **LINKS**

**English** 

ahlbergcameras.staging.westart.se/products/software/ccs200

We reserve the right to alter specifications without prior notice