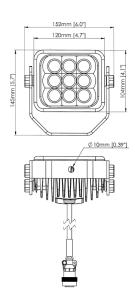

### **SPECIFICATIONS**

| Dimensions<br>(L*W*H)                  | 80x120x105 mm (3,1"x4,7"x4,1") |
|----------------------------------------|--------------------------------|
| Weight                                 | 1,4 kg (3,1 lbs)               |
| Housing material                       | Painted aluminum               |
| Maximum temperature                    | 60°C (142°F)                   |
| Protection class                       | IP65                           |
| Typical luminous flux                  | 5 000 lumen                    |
| Power consumption                      | 45 Watt                        |
| Life time                              | 50 000 hrs                     |
| Radiation<br>tolerance (total<br>dose) | 100 000 Gy (10 000 000 rad)    |