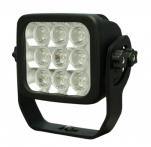

#### POWERFUL CCTV LED LIGHT

CCTV LED 5 is a robust radiation tolerant CCTV LED light unit with high power illumination. The unit is equipped with brand new LED technology giving 5 000 Lumen.

# **CCTV LED 5 IMAGES**