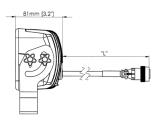

### **SPECIFICATIONS**

| Dimensions<br>(L*W*H)                  | 80x120x105 mm (3,1"x4,7"x4,1") |
|----------------------------------------|--------------------------------|
| Weight                                 | 1,4 kg (3,1 lbs)               |
| Housing material                       | Painted aluminum               |
| Maximum temperature                    | 60°C (142°F)                   |
| Protection class                       | IP65                           |
| Typical luminous flux                  | 5 000 lumen                    |
| Power consumption                      | 45 Watt                        |
| Life time                              | 50 000 hrs                     |
| Radiation<br>tolerance (total<br>dose) | 100 000 Gy (10 000 000 rad)    |