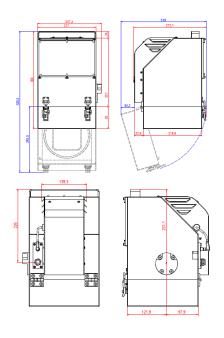

### **SPECIFICATIONS**

| Dimensions                             | 364 x 217 x 272 mm (14.33" x 8.54" x 10.71")    |
|----------------------------------------|-------------------------------------------------|
| Weight                                 | 33.2 Kg (73.2 lbs)                              |
| Housing material                       | Stainless steel EN 1.4301                       |
| Radiation<br>tolerance (dose<br>rate)  | 1 000 Gy/h (100 000 rad/h)                      |
| Radiation<br>tolerance (total<br>dose) | 10 000 Gy (1 000 000 rad)                       |
| Radiation<br>tolerance<br>neutrons     | High                                            |
| Maximum<br>temperature                 | 80°C (176°F), 90°C (194°F) for 5 hours          |
| Cooling                                | Peltier elements                                |
| Protection class                       | IP65 (70°C)                                     |
| Zoom                                   | x10 optical x10 digital giving x100             |
| SD horizontal angle of view            | approx. 37.5° (wide end), approx. 4° (tele end) |
| HD horizontal angle of view            | Approx. 50° (wide end), approx. 5° (tele end)   |
| Resolution SD version                  | 720 TV-lines                                    |
| Resolution HD version                  | 720p                                            |

#### **CCTV90 IMAGES**