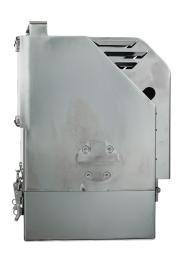

# CCTV90

# HIGH TEMPERATURE AND NEUTRON TOLERANT CCTV CAMERA

CCTV90 is designed for areas with high levels of gamma and neutron radiation. A typical surveillance area is the containment in a PWR/BWR reactor. The camera features an internal cooling system in order to handle high temperatures and humidity in the containment during a possible LOCA.

### **SPECIFICATIONS**

| Dimensions                             | 364 x 217 x 272 mm (14.33" x 8.54" x 10.71")    |
|----------------------------------------|-------------------------------------------------|
| Weight                                 | 33.2 Kg (73.2 lbs)                              |
| Housing material                       | Stainless steel EN 1.4301                       |
| Radiation<br>tolerance (dose<br>rate)  | 1 000 Gy/h (100 000 rad/h)                      |
| Radiation<br>tolerance (total<br>dose) | 10 000 Gy (1 000 000 rad)                       |
| Radiation<br>tolerance<br>neutrons     | High                                            |
| Maximum<br>temperature                 | 80°C (176°F), 90°C (194°F) for 5 hours          |
| Cooling                                | Peltier elements                                |
| Protection class                       | IP65 (70°C)                                     |
| Zoom                                   | x10 optical x10 digital giving x100             |
| SD horizontal angle of view            | approx. 37.5° (wide end), approx. 4° (tele end) |
| HD horizontal angle of view            | Approx. 50° (wide end), approx. 5° (tele end)   |
| Resolution SD version                  | 720 TV-lines                                    |
| Resolution HD version                  | 720p                                            |

#### **CCTV90 IMAGES**