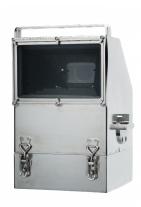

# CCTV90

# HIGH TEMPERATURE AND NEUTRON TOLERANT CCTV CAMERA

CCTV90 is designed for areas with high levels of gamma and neutron radiation. A typical surveillance area is the containment in a PWR/BWR reactor. The camera features an internal cooling system in order to handle high temperatures and humidity in the containment during a possible LOCA.

#### **APPLICATIONS**

- CCTV camera for nuclear plant areas with high levels of gamma and neutron radiation.
- Surveillance of containment or drywell where possible high temperature is handled by the camera's internal cooling system

### **SPECIFICATIONS**

| Dimensions                             | 364 x 217 x 272 mm (14.33" x 8.54" x 10.71")    |
|----------------------------------------|-------------------------------------------------|
| Weight                                 | 33.2 Kg (73.2 lbs)                              |
| Housing material                       | Stainless steel EN 1.4301                       |
| Radiation<br>tolerance (dose<br>rate)  | 1 000 Gy/h (100 000 rad/h)                      |
| Radiation<br>tolerance (total<br>dose) | 10 000 Gy (1 000 000 rad)                       |
| Radiation<br>tolerance<br>neutrons     | High                                            |
| Maximum<br>temperature                 | 80°C (176°F), 90°C (194°F) for 5 hours          |
| Cooling                                | Peltier elements                                |
| Protection class                       | IP65 (70°C)                                     |
| Zoom                                   | x10 optical x10 digital giving x100             |
| SD horizontal angle of view            | approx. 37.5° (wide end), approx. 4° (tele end) |
| HD horizontal angle of view            | Approx. 50° (wide end), approx. 5° (tele end)   |
| Resolution SD version                  | 720 TV-lines                                    |
| Resolution HD version                  | 720p                                            |

#### **CCTV90 IMAGES**