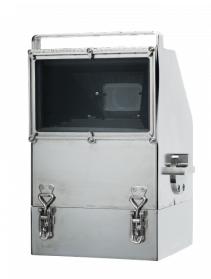

# CCTV90

# HIGH TEMPERATURE AND NEUTRON TOLERANT CCTV CAMERA

CCTV90 is designed for areas with high levels of gamma and neutron radiation. A typical surveillance area is the containment in a PWR/BWR reactor. The camera features an internal cooling system in order to handle high temperatures and humidity in the containment during a possible LOCA.

#### **APPLICATIONS**

- CCTV camera for nuclear plant areas with high levels of gamma and neutron radiation.
- Surveillance of containment or drywell where possible high temperature is handled by the camera's internal cooling system

### **SPECIFICATIONS**

| Dimensions                             | 364 x 217 x 272 mm (14.33" x 8.54" x 10.71")    |
|----------------------------------------|-------------------------------------------------|
| Weight                                 | 33.2 Kg (73.2 lbs)                              |
| Housing material                       | Stainless steel EN 1.4301                       |
| Radiation<br>tolerance (dose<br>rate)  | 1 000 Gy/h (100 000 rad/h)                      |
| Radiation<br>tolerance (total<br>dose) | 10 000 Gy (1 000 000 rad)                       |
| Radiation<br>tolerance<br>neutrons     | High                                            |
| Maximum<br>temperature                 | 80°C (176°F), 90°C (194°F) for 5 hours          |
| Cooling                                | Peltier elements                                |
| Protection class                       | IP65 (70°C)                                     |
| Zoom                                   | x10 optical x10 digital giving x100             |
| SD horizontal angle of view            | approx. 37.5° (wide end), approx. 4° (tele end) |
| HD horizontal angle of view            | Approx. 50° (wide end), approx. 5° (tele end)   |
| Resolution SD version                  | 720 TV-lines                                    |
| Resolution HD version                  | 720p                                            |

#### **CCTV90 IMAGES**