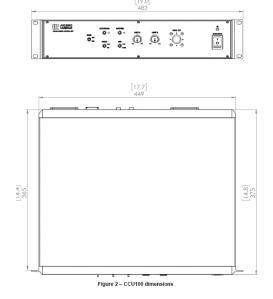

#### **SPECIFICATIONS**

| Dimensions<br>(HxWxD) | 88 x 483 x 435 mm (3,5"x19,0"x17,1") |
|-----------------------|--------------------------------------|
| Weight                | 6 kg (13 lbs)                        |
| Housing material      | Aluminum                             |
| Operating temperature | 0°C to 45°C (32°F to 113°F)          |
| Protection class      | IP30                                 |
| Power supply          | 100 - 240VAC / 50-60 Hz / 200W       |

### **CCU100 IMAGES**