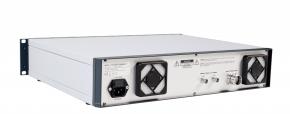

# **CCU100**

#### CAMERA CONTROL UNIT FOR CAMERA PTZ100

CCU100 is a camera control unit made for the PTZ100 camera. On the front panel of the CCU100, all the PTZ100 functions are controlled such as; power, pan&tilt, zoom, light, focus and iris.

### **CCU100 IMAGES**