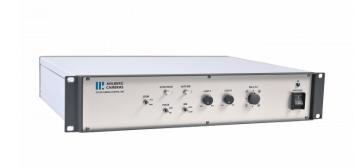

# **CCU100**

#### CAMERA CONTROL UNIT FOR CAMERA PTZ100

CCU100 is a camera control unit made for the PTZ100 camera. On the front panel of the CCU100, all the PTZ100 functions are controlled such as; power, pan&tilt, zoom, light, focus and iris.

### **BENEFITS**

- Easy to use CCU special made for the PTZ100 camera
- Mountable in a 19" rack. 2 height units

### **CCU100 IMAGES**