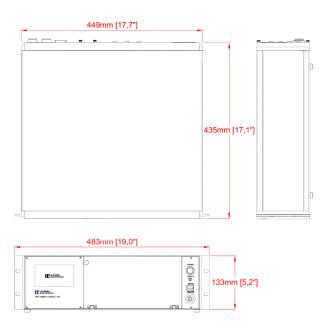

### **SPECIFICATIONS**

| Dimensions<br>(HxWxD)     | 133x483x435 mm (5,2"x19,0"x17,1")                            |
|---------------------------|--------------------------------------------------------------|
| Rack dimension            | 19" 3u                                                       |
| Weight                    | 6,0 kg (13,3 lbs)                                            |
| Housing material          | Aluminium                                                    |
| Operating temperature     | 0°C to 45°C                                                  |
| Power supply              | 90-260VAC / 47-63 Hz / 1000W                                 |
| Lighting support          | 2 channels                                                   |
| Video outputs             | S-video, Composite, SD/HD-component, DVI-<br>D and SDI       |
| Recording module (option) | H.264 SD memory card recording                               |
| Video overlay<br>(option) | Free text, date, time, pan and tilt values on screen display |