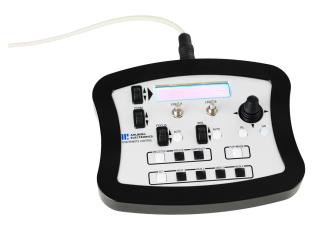

#### **CAMERA CONTROL UNIT**

CCU200 is a state-of-the-art multi-functional Camera Control Unit for SD and HD cameras. It is a scalable unit, optional functions like recording and video overlay can via plug-in circuit boards be added to the basic camera control functions. The front panel houses a remote control connection for the hand-held remote control unit.

## **CCU200 IMAGES**