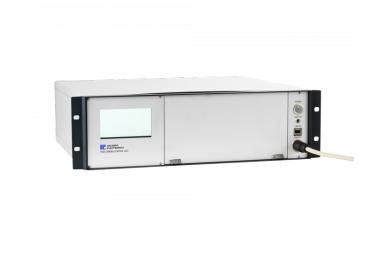

# **CCU200**

#### **CAMERA CONTROL UNIT**

CCU200 is a state-of-the-art multi-functional Camera Control Unit for SD and HD cameras. It is a scalable unit, optional functions like recording and video overlay can via plug-in circuit boards be added to the basic camera control functions. The front panel houses a remote control connection for the hand-held remote control unit.

#### **APPLICATIONS**

- Multi-functional control unit for most Ahlberg HD, SD and monochrome tube cameras with pan & tilt units and lights
- To be mounted in a rack, 19" 3U

## **CCU200 IMAGES**