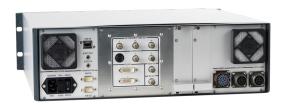

#### **CAMERA CONTROL UNIT**

CCU200 is a state-of-the-art multi-functional Camera Control Unit for SD and HD cameras. It is a scalable unit, optional functions like recording and video overlay can via plug-in circuit boards be added to the basic camera control functions. The front panel houses a remote control connection for the hand-held remote control unit.

#### **BENEFITS**

- Scalable functions like Video Overlay and Video Recording can be added to the basic camera functions
- Controls both SD and HD cameras
- No calibrations required when changing camera or camera cable
- Can be controlled via Pelco interface

### **SPECIFICATIONS**

| Dimensions<br>(HxWxD)     | 133x483x435 mm (5,2"x19,0"x17,1")                            |
|---------------------------|--------------------------------------------------------------|
| Rack dimension            | 19" 3u                                                       |
| Weight                    | 6,0 kg (13,3 lbs)                                            |
| Housing material          | Aluminium                                                    |
| Operating temperature     | 0°C to 45°C                                                  |
| Power supply              | 90-260VAC / 47-63 Hz / 1000W                                 |
| Lighting support          | 2 channels                                                   |
| Video outputs             | S-video, Composite, SD/HD-component, DVI-<br>D and SDI       |
| Recording module (option) | H.264 SD memory card recording                               |
| Video overlay<br>(option) | Free text, date, time, pan and tilt values on screen display |

## **CCU200 IMAGES**