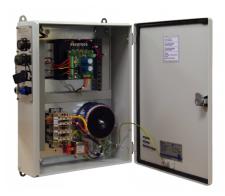

# CCU845 CCTV CAMERA POWER BOX

CCU845 is a CCTV power box used to power a CCTV camera and light. In contrast to the CCU890, the CCU845 is used when no settings such as pan, tilt, zoom, light on/off are to be made during operation. The power box comes with a preset box for initial settings.

### **APPLICATIONS**

- Supplies power for a camera and lighting.
- Initial settings of zoom and light can be made with a preset box.

# BENEFITS

• Streamlined power box used when little operability is required.

# SPECIFICATIONS

| Dimensions<br>(HxWxD)        | 120 x 400 x 300 mm (4,72"x15,76"x11,82") |
|------------------------------|------------------------------------------|
| Weight                       | 10,1 kg (22,3 lbs)                       |
| Housing material             | Grey-white P