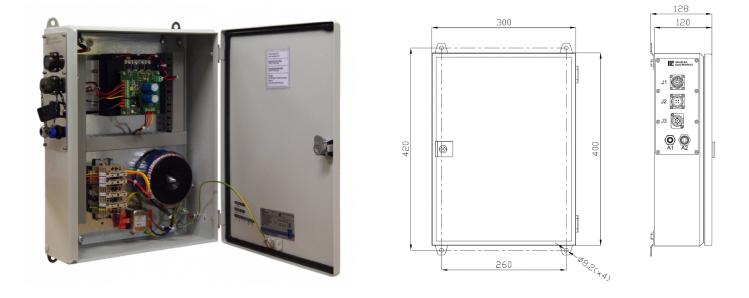

# SPECIFICATIONS

| Dimensions<br>(HxWxD)        | 120 x 400 x 300 mm (4,72"x15,76"x11,82") |
|------------------------------|------------------------------------------|
| Weight                       | 10,1 kg (22,3 lbs)                       |
| Housing material             | Grey-white Powder coated (painted) steel |
| Operating<br>temperature max | 40°C (104°F)                             |
| Protection class             | IP65                                     |
| Power supply                 | 110, 120, 220, 230 or 240 VAC / 50-60 Hz |
| External lighting output     | 1 channel                                |
| Video outputs                | Composite SD                             |