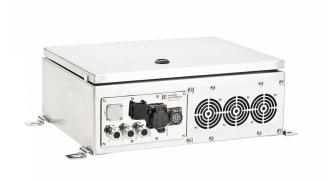

## **CCU890 IMAGES**

### **SPECIFICATIONS**

| Dimensions<br>(HxWxD)    | 157 x 400 x 300 mm (6,2"x15,76"x11,82")        |
|--------------------------|------------------------------------------------|
| Weight                   | 15 kg (33 lbs)                                 |
| Housing material         | Stainless steel                                |
| Operating temperature    | -20°C to +60°C (-4°F to +140°F)                |
| Protection class         | IP65                                           |
| Power supply             | 100, 110, 120, 220 or 230VAC / 50-60 Hz / 500W |
| External lighting output | 2 channels                                     |
| Lighting power supply    | Yes                                            |
| Video outputs            | Composite, SD, HD                              |
| Communication protocol   | Pelco D                                        |