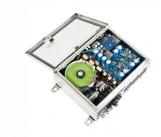

## **CCU890 IMAGES**

### **SPECIFICATIONS**

| Dimensions<br>(HxWxD)    | 157 x 400 x 300 mm (6,2"x15,76"x11,82")        |
|--------------------------|------------------------------------------------|
| Weight                   | 15 kg (33 lbs)                                 |
| Housing material         | Stainless steel                                |
| Operating temperature    | -20°C to +60°C (-4°F to +140°F)                |
| Protection class         | IP65                                           |
| Power supply             | 100, 110, 120, 220 or 230VAC / 50-60 Hz / 500W |
| External lighting output | 2 channels                                     |
| Lighting power supply    | Yes                                            |
| Video outputs            | Composite, SD, HD                              |
| Communication protocol   | Pelco D                                        |