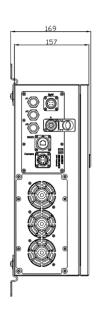

### **SPECIFICATIONS**

| Dimensions<br>(HxWxD)    | 157 x 400 x 300 mm (6,2"x15,76"x11,82")        |
|--------------------------|------------------------------------------------|
| Weight                   | 15 kg (33 lbs)                                 |
| Housing material         | Stainless steel                                |
| Operating temperature    | -20°C to +60°C (-4°F to +140°F)                |
| Protection class         | IP65                                           |
| Power supply             | 100, 110, 120, 220 or 230VAC / 50-60 Hz / 500W |
| External lighting output | 2 channels                                     |
| Lighting power supply    | Yes                                            |
| Video outputs            | Composite, SD, HD                              |
| Communication protocol   | Pelco D                                        |

## **CCU890 IMAGES**