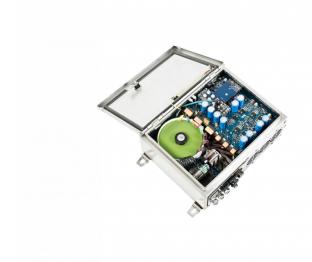

## **CCU890 IMAGES**

### **SPECIFICATIONS**

| Dimensions<br>(HxWxD)    | 157 x 400 x 300 mm (6,2"x15,76"x11,82")        |
|--------------------------|------------------------------------------------|
| Weight                   | 15 kg (33 lbs)                                 |
| Housing material         | Stainless steel                                |
| Operating temperature    | -20°C to +60°C (-4°F to +140°F)                |
| Protection class         | IP65                                           |
| Power supply             | 100, 110, 120, 220 or 230VAC / 50-60 Hz / 500W |
| External lighting output | 2 channels                                     |
| Lighting power supply    | Yes                                            |
| Video outputs            | Composite, SD, HD                              |
| Communication protocol   | Pelco D                                        |