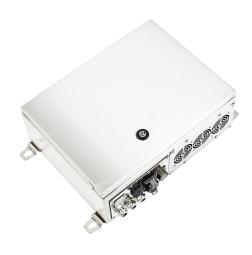

## **CCU890 IMAGES**

### **SPECIFICATIONS**

| Dimensions<br>(HxWxD)    | 157 x 400 x 300 mm (6,2"x15,76"x11,82")        |
|--------------------------|------------------------------------------------|
| Weight                   | 15 kg (33 lbs)                                 |
| Housing material         | Stainless steel                                |
| Operating temperature    | -20°C to +60°C (-4°F to +140°F)                |
| Protection class         | IP65                                           |
| Power supply             | 100, 110, 120, 220 or 230VAC / 50-60 Hz / 500W |
| External lighting output | 2 channels                                     |
| Lighting power supply    | Yes                                            |
| Video outputs            | Composite, SD, HD                              |
| Communication protocol   | Pelco D                                        |