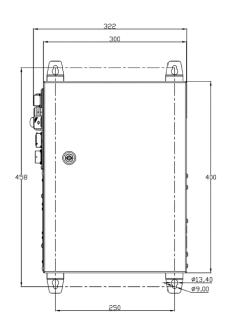

### **SPECIFICATIONS**

| Dimensions<br>(HxWxD)    | 157 x 400 x 300 mm (6,2"x15,76"x11,82")        |
|--------------------------|------------------------------------------------|
| Weight                   | 15 kg (33 lbs)                                 |
| Housing material         | Stainless steel                                |
| Operating temperature    | -20°C to +60°C (-4°F to +140°F)                |
| Protection class         | IP65                                           |
| Power supply             | 100, 110, 120, 220 or 230VAC / 50-60 Hz / 500W |
| External lighting output | 2 channels                                     |
| Lighting power supply    | Yes                                            |
| Video outputs            | Composite, SD, HD                              |
| Communication protocol   | Pelco D                                        |

## **CCU890 IMAGES**