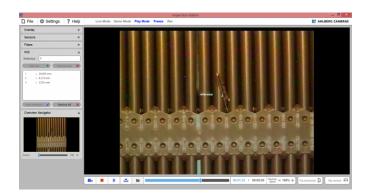

# **IMAGE MEASUREMENT**

#### **OBJECT SIZING**

The Image measurement software enables sizing of objects during the course of inspection. The software measures two-dimensional objects by mouse-clicking in a captured image, it is required that the user adds a known reference before measuring.

## **IMAGE MEASUREMENT IMAGES**