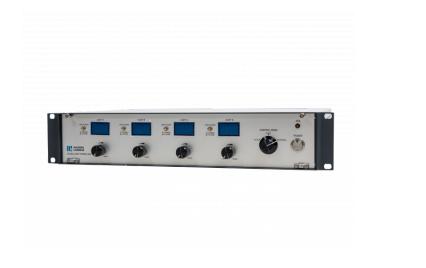

# **L404** POWER UNIT FOR AHL-LIGHT 10 AND 1

The L404 is a light power and control unit for the LED lights Ahl-Light 1 and Ahl--Light 10. The unit supports up to four lights, each of the lights can be powered and dimmed individually.

### BENEFITS

- Up to four lights can be powered and dimmed individually.
- Supports light with different cable lengths.
- Can be controlled at the front panel or by a remote control (option).
- Is protected from short-circuit, overload and overheating.