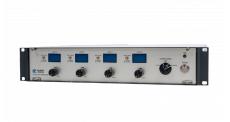

# **L404** POWER UNIT FOR AHL-LIGHT 10 AND 1

The L404 is a light power and control unit for the LED lights Ahl-Light 1 and Ahl--Light 10. The unit supports up to four lights, each of the lights can be powered and dimmed individually.

### BENEFITS

- Up to four lights can be powered and dimmed individually.
- Supports light with different cable lengths.
- Can be controlled at the front panel or by a remote control (option).
- Is protected from short-circuit, overload and overheating.