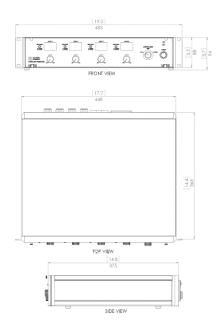

## SPECIFICATIONS

| Dimensions<br>(HxWxD) | 88 x 483 x 375 mm (3,5"x19,0"x14,8") |
|-----------------------|--------------------------------------|
| Weight                | 7,4 kg (16,3 lbs)                    |
| Housing material      | Powder coated aluminum               |
| Power supply          | 100-240 VAC / 50-60 Hz / 600 W       |