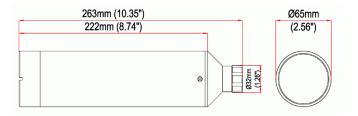

## **SPECIFICATIONS**

| Diameter                               | 65 mm (2.55")                                          |
|----------------------------------------|--------------------------------------------------------|
| Length                                 | 175 mm (6.88")                                         |
| Length with zoom lens                  | 263 mm (10.4")                                         |
| Weight                                 | 1 kg, 2 kg with zoom lens (2.2 lbs, 4.4 lbs)           |
| Housing material                       | Stainless steel EN 1.4301/EN 1.4436, AISI 304/AISI 316 |
| Radiation<br>tolerance (dose<br>rate)  | 10 000 Gy/h (1 000 000 rad/h)                          |
| Radiation<br>tolerance (total<br>dose) | 350 000 Gy (35 000 000 rad)                            |
| Radiation<br>tolerance<br>neutrons     | Very high                                              |
| Maximum<br>temperature                 | 50°C (122°F)                                           |
| Water tightness                        | min 3,5 bar (50 psi)                                   |
| Zoom                                   | x3 or x6 optical available as option                   |
| Minimum distance to object             | 5 mm (0.20")                                           |
| Resolution SD version                  | 650 TV-lines                                           |
| Lights                                 | Internal LED lights                                    |