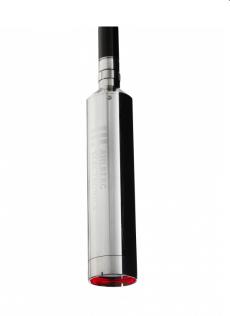

# N66HR

#### **CCTV MONOCHROME TUBE CAMERA**

The N66HR is a monochrome tube B/W camera designed for inspections in areas with very high radiation. N66HR is a reliable camera for both single-camera applications and for nuclear CCTV networks.

## **N66HR IMAGES**