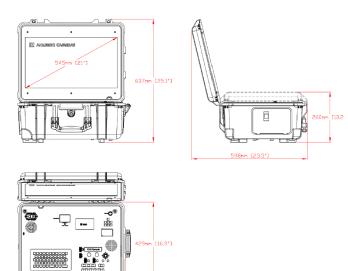

### **SPECIFICATIONS**

| Dimensions<br>(L*W*H)     | 483x435x133 mm (19"x17"x5,2")                                |
|---------------------------|--------------------------------------------------------------|
| Housing material          | Polypropylene                                                |
| Weight                    | 20,3 kg (44 lbs)                                             |
| Ingress protection        | IP42                                                         |
| Operating temperature     | 0°C to 45°C                                                  |
| Power supply              | 90-260VAC / 47-63 Hz / max 800W                              |
| Lighting support          | 2 channels                                                   |
| Video outputs             | S-video, Composite, SD/HDcomponent, DVI-D and SDI            |
| Recording                 | H.264 SD memory card recording                               |
| Video overlay<br>(option) | Free text, date, time, pan and tilt values on screen display |

## PIS200 IMAGES

We reserve the right to alter specifications without prior notice