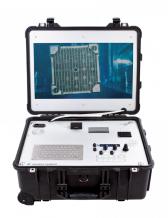

# **PIS200**

#### PORTABLE INSPECTION STATION

PIS200 is a Portable Inspection Station for use with inspection cameras and lighting. Fitted in a rolling suitcase the PIS200 is a flexible monitoring system that is equipped with control panels, DVR and a large HD-screen.

#### **BENEFITS**

- 21" HD-screen
- No calibrations required when changing camera or camera cable
- Built-in control panel and keyboard
- The case is equipped with wheels and an adjustable handle
- Remote control can be connected to the unit