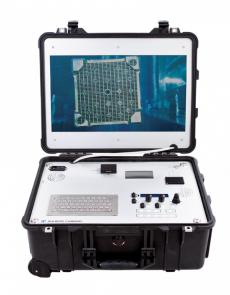

# **PIS200**

#### PORTABLE INSPECTION STATION

PIS200 is a Portable Inspection Station for use with inspection cameras and lighting. Fitted in a rolling suitcase the PIS200 is a flexible monitoring system that is equipped with control panels, DVR and a large HD-screen.

#### **BENEFITS**

- 21" HD-screen
- No calibrations required when changing camera or camera cable
- Built-in control panel and keyboard
- The case is equipped with wheels and an adjustable handle
- Remote control can be connected to the unit