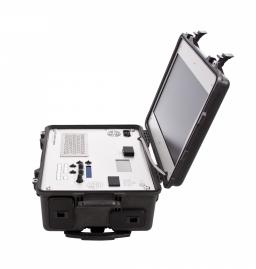

# **PIS200**

#### PORTABLE INSPECTION STATION

PIS200 is a Portable Inspection Station for use with inspection cameras and lighting. Fitted in a rolling suitcase the PIS200 is a flexible monitoring system that is equipped with control panels, DVR and a large HD-screen.

#### **BENEFITS**

- 21" HD-screen
- No calibrations required when changing camera or camera cable
- Built-in control panel and keyboard
- The case is equipped with wheels and an adjustable handle
- Remote control can be connected to the unit