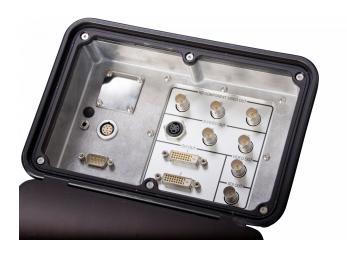

### **SPECIFICATIONS**

| Dimensions<br>(L*W*H)     | 483x435x133 mm (19"x17"x5,2")                                |
|---------------------------|--------------------------------------------------------------|
| Housing material          | Polypropylene                                                |
| Weight                    | 20,3 kg (44 lbs)                                             |
| Ingress protection        | IP42                                                         |
| Operating temperature     | 0°C to 45°C                                                  |
| Power supply              | 90-260VAC / 47-63 Hz / max 800W                              |
| Lighting support          | 2 channels                                                   |
| Video outputs             | S-video, Composite, SD/HDcomponent, DVI-D and SDI            |
| Recording                 | H.264 SD memory card recording                               |
| Video overlay<br>(option) | Free text, date, time, pan and tilt values on screen display |

## PIS200 IMAGES

We reserve the right to alter specifications without prior notice