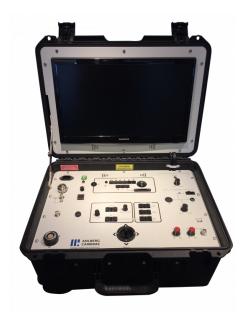

## PORTABLE INSPECTION STATION FOR N35HR

PIS35 is a portable camera control unit for the Ahlberg N35HR high radiation tolerant monochrome tube camera. Fitted in a case, it hosts the same features as the rack-mounted CCU35.

#### **BENEFITS**

- Flexible control unit with built-in control panel and monitor
- The case is equipped with wheels and an adjustible handle

## **PIS35 IMAGES**