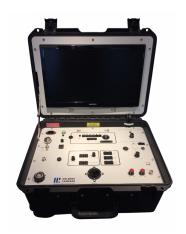

## PORTABLE INSPECTION STATION FOR N35HR

PIS35 is a portable camera control unit for the Ahlberg N35HR high radiation tolerant monochrome tube camera. Fitted in a case, it hosts the same features as the rack-mounted CCU35.

#### **BENEFITS**

- Flexible control unit with built-in control panel and monitor
- The case is equipped with wheels and an adjustible handle

## **PIS35 IMAGES**