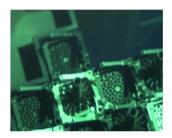

# THERMAL REMOVAL

WATER THERMAL REMOVAL

The Thermal Removal software is primarily used to facilitate reading of fuel assembly numbers during core mapping. The natural creation of thermals in the water can be disturbing when numbers or assembly details shall be seen, the SW reduces this negative effect on the visibility.

## THERMAL REMOVAL IMAGES